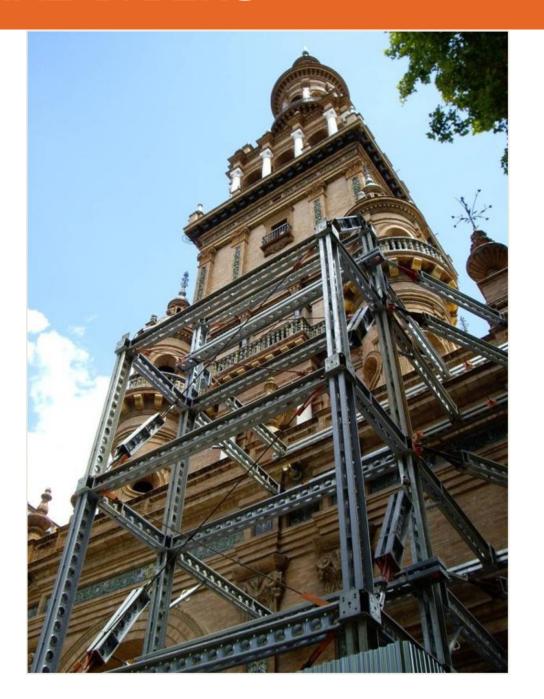

# **INCYE**





### REHABILITATION





# Façade Retentions

#### University of Comillas, Cantabria, Spain **ACCIONA- SACYR- EMILIO BOLADO**













#### Shopping Centre "Las Arenas", Barcelona, Spain DRAGADOS



Stabiliser made with Superslim and Megashor beams for the remodelling of the old Las Arenas Bullring. Its simple assembly and versatility allows us to meet any construction site requirements.



#### Plaza de España, Sevilla, Spain ALFIZ- DÍAZ CUBERO









# Monesterio Palace, Logroño, Spain CONTRATAS Y OBRAS









# Palace of Justice, Burgos, Spain DRAGADOS







#### Alcántara Palace, Soria, Spain JIXA









#### Castle in Torrejón de Velasco, Madrid, Spain CONDISA





#### Racó Tower, Morella, Spain LLOP PROYECTOS







Stabiliser made with Superslim beams to prevent the tower from collapsing, to support the thrust of the earth inside it and to enable its subsequent restoration. The design of the structure avoids the use of anchors due to the degree of protection of the tower.



# CaixaForum Building, Madrid, Spain FERROVIAL













# Shoring

# Museum of Traditional Arts, Madrid, Spain ORTIZ CNES.



Shoring of timber pillars for subsequent underpinning.



#### Antigua Catedral Santa María, Cartagena, Spain UTE TEATRO R