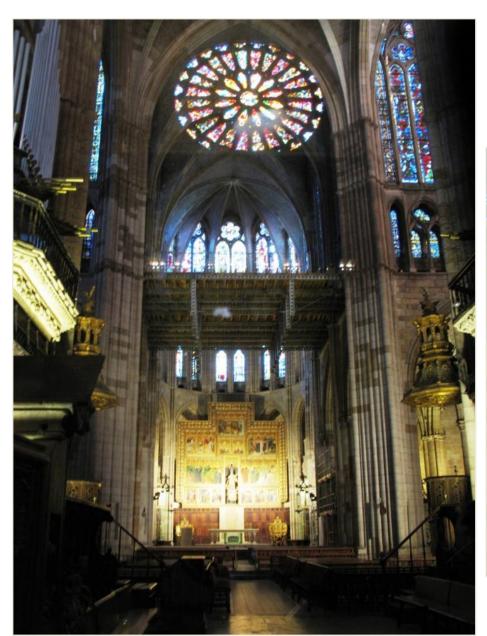

# Working platform, León Cathedral, Spain ESOCA

# Working platform, León Cathedral, Spain ESOCA

Work platform supported on restoration brackets.