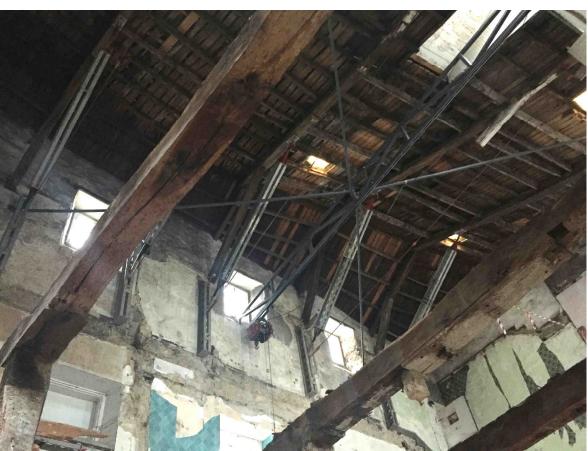

# Museum of Traditional Arts, Madrid, Spain ORTIZ CNES.

Shoring of timber pillars for subsequent underpinning.

#### Antigua Catedral Santa María, Cartagena, Spain UTE TEATRO ROMANO

Superslim modular system to form structures that embrace and laterally support the cathedral's pillars. Also designed Kwikstage shoring system on portico support for vault shoring.