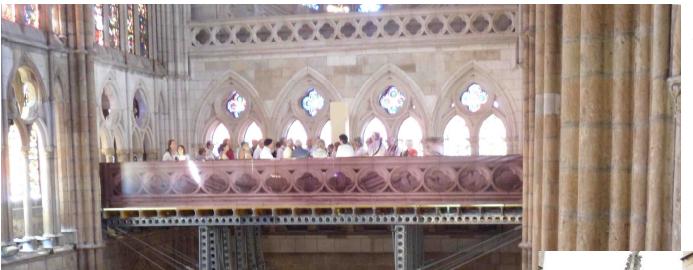

# Working platform, León Cathedral, Spain ESOCA

Work platform supported on restoration brackets.