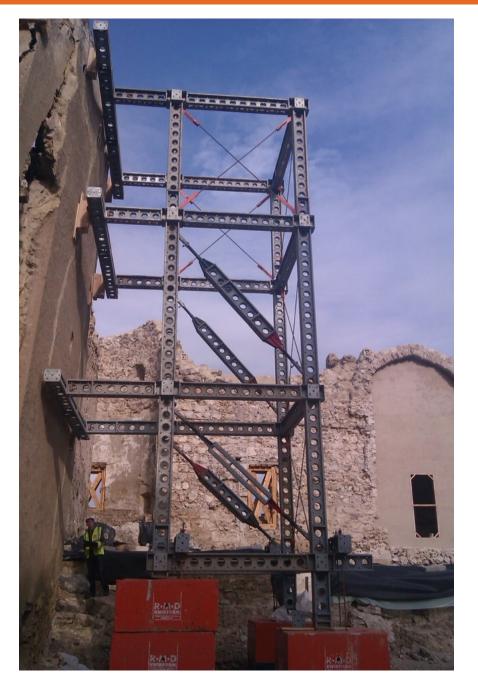

# **INCYE**





### REHABILITATION





# Façade Retentions

#### University of Comillas, Cantabria, Spain **ACCIONA- SACYR- EMILIO BOLADO**













#### Shopping Centre "Las Arenas", Barcelona, Spain DRAGADOS



Stabiliser made with Superslim and Megashor beams for the remodelling of the old Las Arenas Bullring. Its simple assembly and versatility allows us to meet any construction site requirements.



#### Plaza de España, Sevilla, Spain ALFIZ- DÍAZ CUBERO









# Monesterio Palace, Logroño, Spain CONTRATAS Y OBRAS









# Palace of Justice, Burgos, Spain DRAGADOS







#### Alcántara Palace, Soria, Spain JIXA









#### Castle in Torrejón de Velasco, Madrid, Spain CONDISA





#### Racó Tower, Morella, Spain LLOP PROYECTOS







Stabiliser made with Superslim beams to prevent the tower from collapsing, to support the thrust of the earth inside it and to enable its subsequent restoration. The design of the structure avoids the use of anchors due to the degree of protection of the tower.



# CaixaForum Building, Madrid, Spain FERROVIAL













# Shoring

# Museum of Traditional Arts, Madrid, Spain ORTIZ CNES.



Shoring of timber pillars for subsequent underpinning.



#### Antigua Catedral Santa María, Cartagena, Spain UTE TEATRO ROMANO







Superslim modular system to form structures that embrace and laterally support the cathedral's pillars. Also designed Kwikstage shoring system on portico support for vault shoring.





#### Ascó Castle, Tarragona