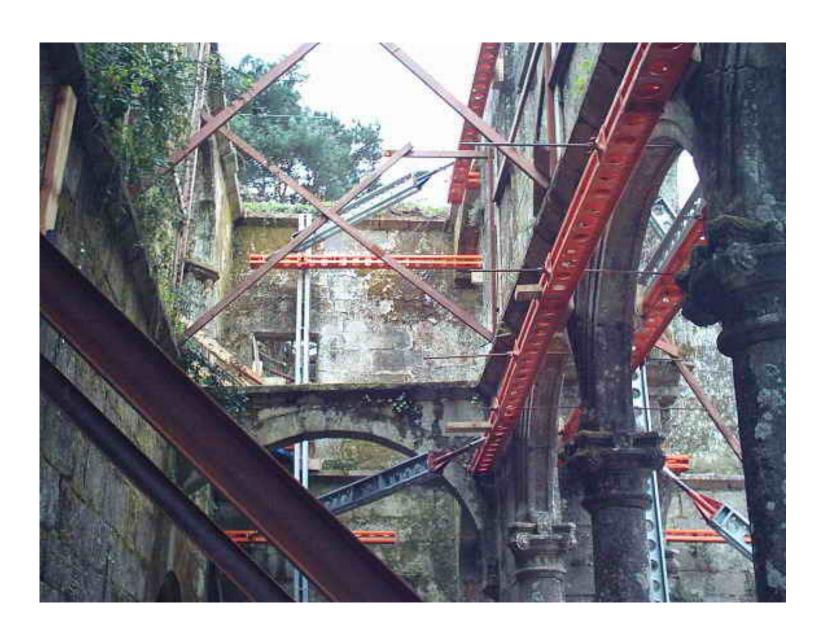

#### Antigua Catedral Santa María, Cartagena, Spain UTE TEATRO ROMANO

Superslim modular system to form structures that embrace and laterally support the cathedral's pillars. Also designed Kwikstage shoring system on portico support for vault shoring.