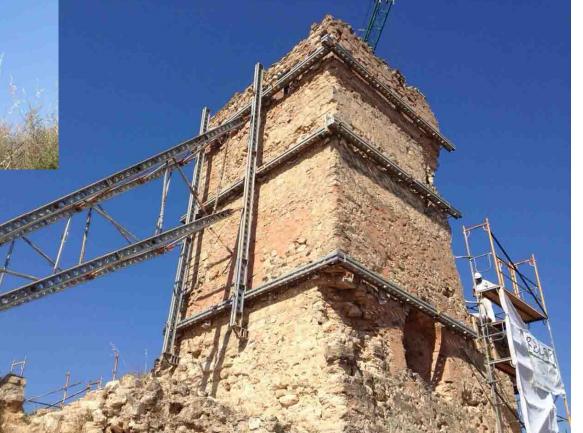

#### Racó Tower, Morella, Spain LLOP PROYECTOS

Stabiliser made with Superslim beams to prevent the tower from collapsing, to support the thrust of the earth inside it and to enable its subsequent restoration. The design of the structure avoids the use of anchors due to the degree of protection of the tower.