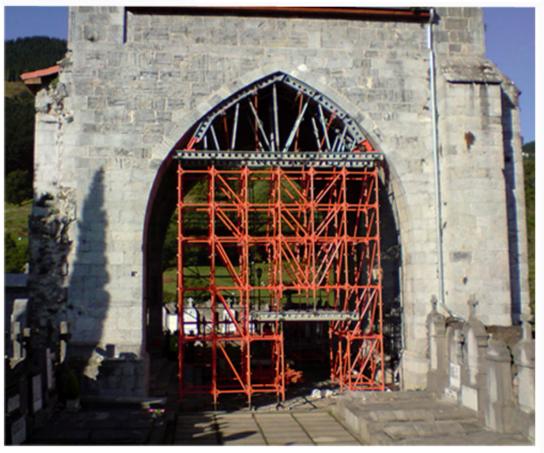

#### Racó Tower, Morella, Spain LLOP PROYECTOS

Stabiliser made with Superslim beams to prevent the tower from collapsing, to support the thrust of the earth inside it and to enable its subsequent restoration. The design of the structure avoids the use of anchors due to the degree of protection of the tower.