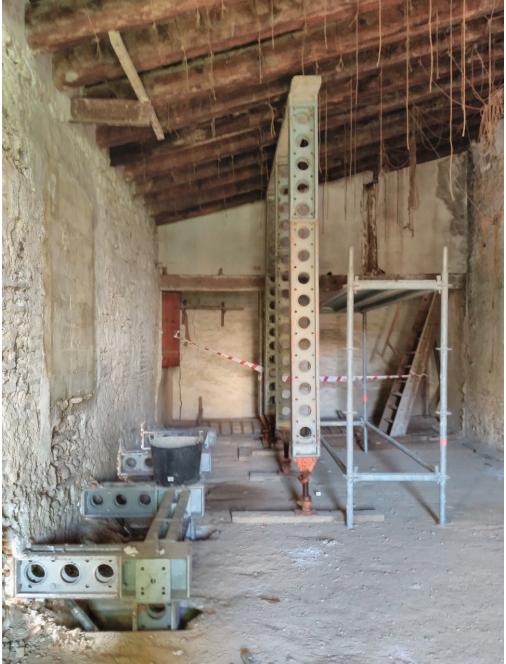

egree of protection of the tower.



# CaixaForum Building, Madrid, Spain FERROVIAL













# Shoring

# Museum of Traditional Arts, Madrid, Spain ORTIZ CNES.



Shoring of timber pillars for subsequent underpinning.



#### Antigua Catedral Santa María, Cartagena, Spain UTE TEATRO ROMANO







Superslim modular system to form structures that embrace and laterally support the cathedral's pillars. Also designed Kwikstage shoring system on portico support for vault shoring.





#### Ascó Castle, Tarragona , Spain RÉCOP











#### Olmos de Pisuerga Church, Palencia

#### Herrera de Pisuerga Chapel, Palencia





#### Church vault



#### Post Office Building, Huesca EXTRACO

Vilaboa sewage treatment plant, Pontevedra











#### Alqueria del Moro, Valencia, Spain EMR











#### Avd. Aureliano San Román, Oviedo, Spain COMUNIDAD DE PROPIETARIOS







# Baños de Montemayor, Cáceres, Spain ALONSO JIMÉNEZ









# Av. De la Marina 13, A Coruña, Spain ATICORUÑA







# Hamlet Sarrionaindia, Sarria, Spain TRABAJOS ESPECIALES ZUT









# Fontelonga Gate, Ferrol, Spain VARELA VILLAMOR







Structure with Superslim beams for shoring of slopes at risk of landslides. Thanks to the versatility of the Superslim meccano, it is possible to create any structure for load stabilisation.



#### Santa Barbara Castle, Alicante, Spain









# Monastery Melón, Orense, Spain COPASA









#### Dome Church Pedro Muñoz, C. Real, Spa MCYE **RAFAEL GÓMEZ GALDÓN**









#### Church in Malaguilla, Guadalajara, Spain INCYE CNES. CASTILLO JABARDO









#### Monastery