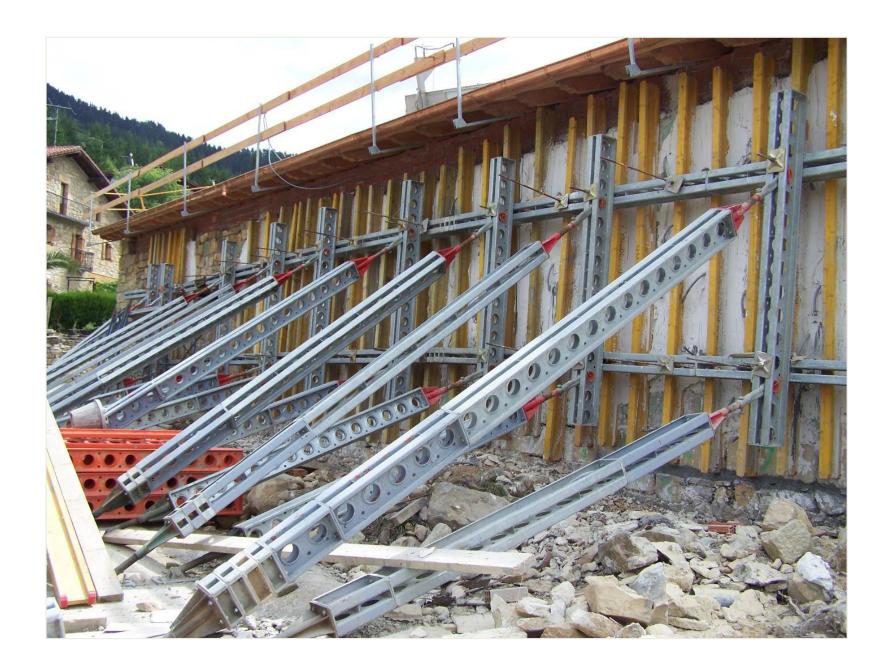

# Fontelonga Gate, Ferrol, Spain VARELA VILLAMOR

Structure with Superslim beams for shoring of slopes at risk of landslides. Thanks to the versatility of the Superslim meccano, it is possible to create any structure for load stabilisation.