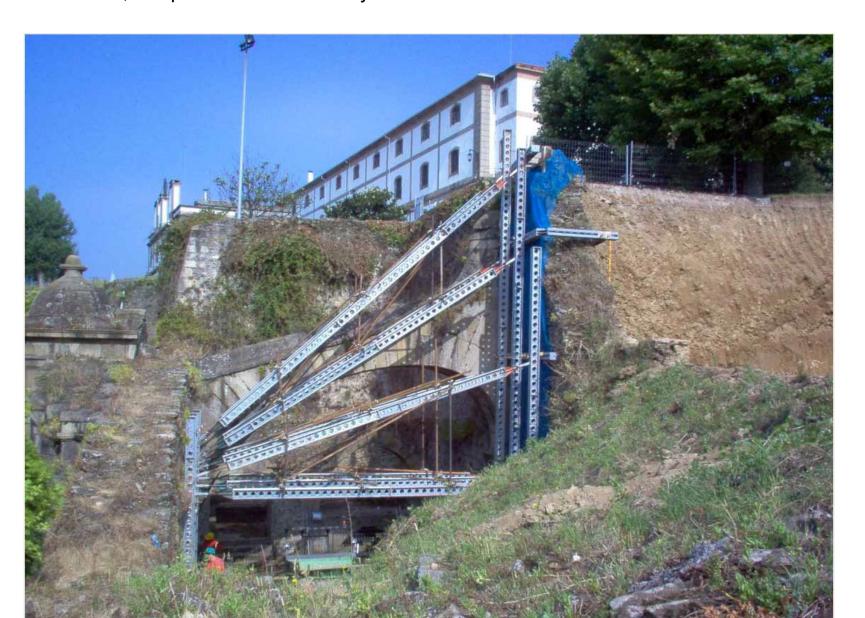

# Fontelonga Gate, Ferrol, Spain VARELA VILLAMOR

Structure with Superslim beams for shoring of slopes at risk of landslides. Thanks to the versatility of the Superslim meccano, it is possible to create any structure for load stabilisation.