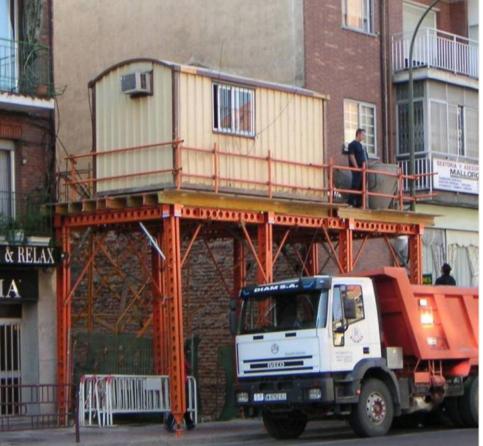

#### Bravo Murillo, Madrid ARRIBAS GOZALO

Canopy for the placement of construction site huts in limited spaces, allowing pedestrians to pass through.