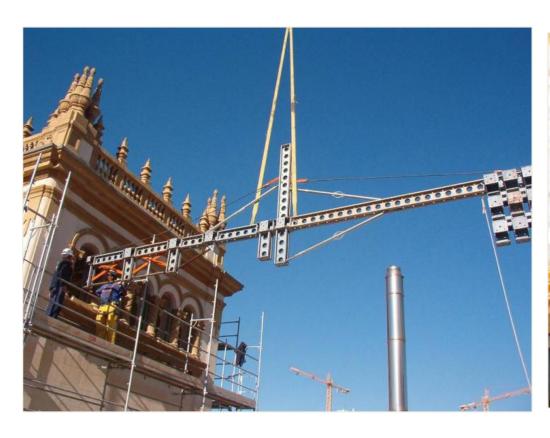

es. Thanks to the versatility of the Superslim meccano, it is possible to create any structure for load stabilisation.



#### Santa Barbara Castle, Alicante, Spain









# Monastery Melón, Orense, Spain COPASA









#### Dome Church Pedro Muñoz, C. Real, Spa MCYE **RAFAEL GÓMEZ GALDÓN**









#### Church in Malaguilla, Guadalajara, Spain INCYE CNES. CASTILLO JABARDO









#### Monastery Nogal de las Huertas, Palencia, Spain SOPSA









# Canopy & Platforms

# Working platform, León Cathedral, Spain ESOCA













# Working platform, León Cathedral, Spain ESOCA





Work platform supported on restoration brackets.



# Work platform at the Roman Theatre Museum, Cartagena, Spain UTE TEATRO ROMANO





#### Work platform in Edif. de la Diputación, Alicante, Spain MAYBE







#### Chamber Building, San Sebastián, Spain SUQUÍA









## Príncipe, A Coruña IDI SA

#### Bravo Murillo, Madrid ARRIBAS GOZALO





Canopy for the placement of construction site huts in limited spaces, allowing pedestrians to pass through.