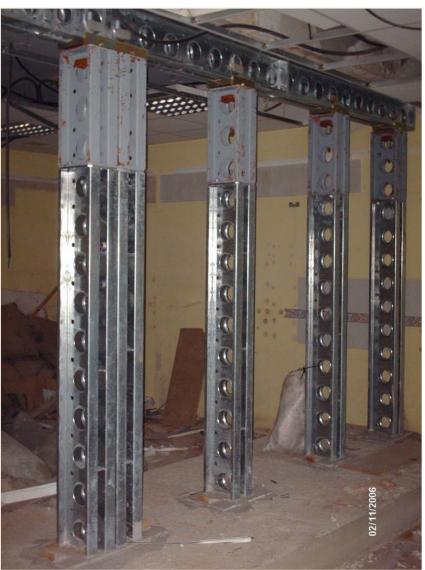

OVIAL













# Shoring

# Museum of Traditional Arts, Madrid, Spain ORTIZ CNES.



Shoring of timber pillars for subsequent underpinning.



#### Antigua Catedral Santa María, Cartagena, Spain UTE TEATRO ROMANO







Superslim modular system to form structures that embrace and laterally support the cathedral's pillars. Also designed Kwikstage shoring system on portico support for vault shoring.





#### Ascó Castle, Tarragona , Spain RÉCOP











#### Olmos de Pisuerga Church, Palencia

#### Herrera de Pisuerga Chapel, Palencia





#### Church vault



#### Post Office Building, Huesca EXTRACO

Vilaboa sewage treatment plant, Pontevedra











#### Alqueria del Moro, Valencia, Spain EMR











#### Avd. Aureliano San Román, Oviedo, Spain COMUNIDAD DE PROPIETARIOS







# Baños de Montemayor, Cáceres, Spain ALONSO JIMÉNEZ









# Av. De la Marina 13, A Coruña, Spain ATICORUÑA







# Hamlet Sarrionaindia, Sarria, Spain TRABAJOS ESPECIALES ZUT









# Fontelonga Gate, Ferrol, Spain VARELA VILLAMOR







Structure with Superslim beams for shoring of slopes at risk of landslides. Thanks to the versatility of the Superslim meccano, it is possible to create any structure for load stabilisation.



#### Santa Barbara Castle, Alicante, Spain









# Monastery Melón, Orense, Spain COPASA









#### Dome Church Pedro Muñoz, C. Real, Spa MCYE **RAFAEL GÓMEZ GALDÓN**









#### Church in Malaguilla, Guadalajara, Spain INCYE CNES. CASTILLO JABARDO









#### Monastery Nogal de las Huertas, Palencia, Spain SOPSA









# Canopy & Platforms

# W