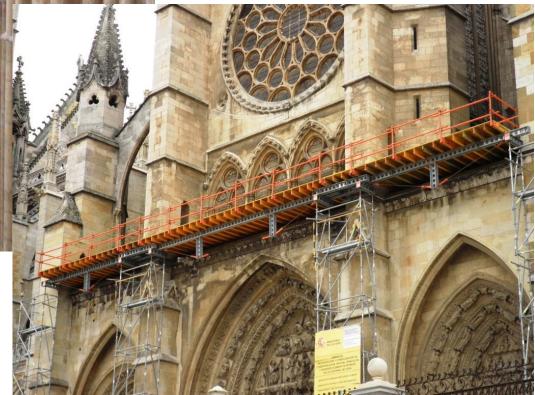

# Working platform, León Cathedral, Spain ESOCA

# Working platform, León Cathedral, Spain ESOCA

Work platform supported on restoration brackets.