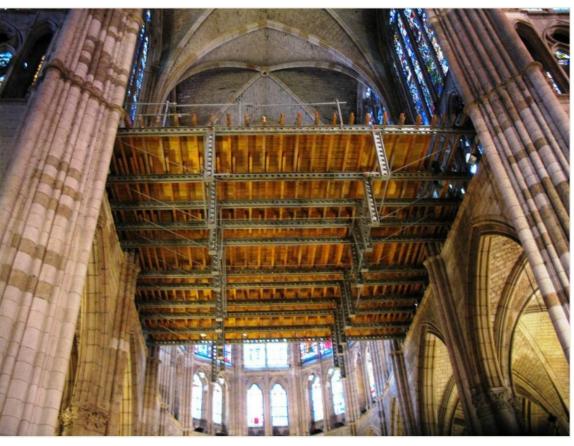

# Working platform, León Cathedral, Spain ESOCA

# Working platform, León Cathedral, Spain ESOCA

Work platform supported on restoration brackets.