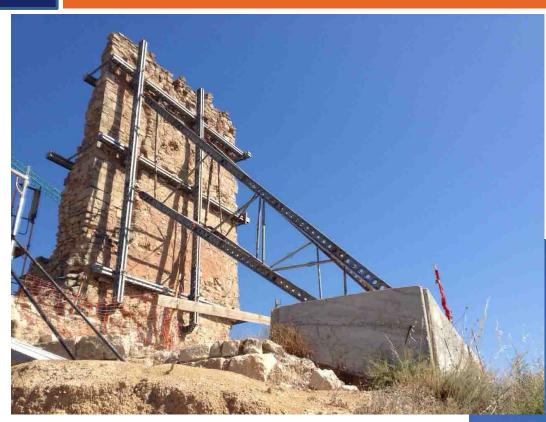

#### Racó Tower, Morella, Spain LLOP PROYECTOS

Stabiliser made with Superslim beams to prevent the tower from collapsing, to support the thrust of the earth inside it and to enable its subsequent restoration. The design of the structure avoids the use of anchors due to the degree of protection of the tower.