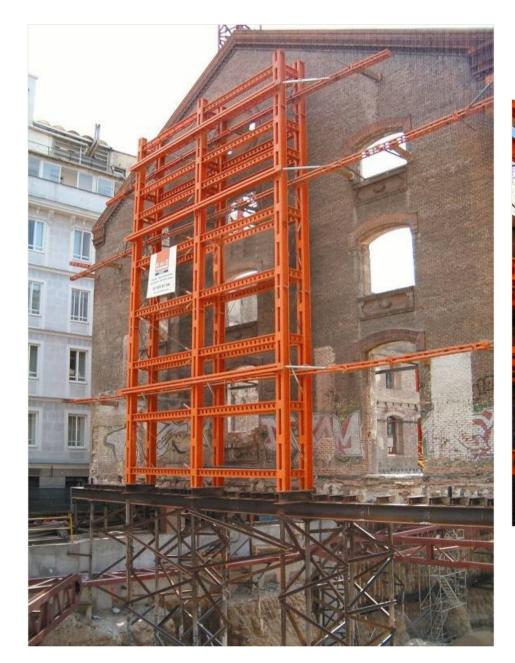

modelling of the old Las Arenas Bullring. Its simple assembly and versatility allows us to meet any construction site requirements.



#### Plaza de España, Sevilla, Spain ALFIZ- DÍAZ CUBERO









# Monesterio Palace, Logroño, Spain CONTRATAS Y OBRAS









# Palace of Justice, Burgos, Spain DRAGADOS







#### Alcántara Palace, Soria, Spain JIXA









#### Castle in Torrejón de Velasco, Madrid, Spain CONDISA





#### Racó Tower, Morella, Spain LLOP PROYECTOS







Stabiliser made with Superslim beams to prevent the tower from collapsing, to support the thrust of the earth inside it and to enable its subsequent restoration. The design of the structure avoids the use of anchors due to the degree of protection of the tower.



# CaixaForum Building, Madrid, Spain FERROVIAL













# Shoring

# Museum of Traditional Arts, Madrid, Spain ORTIZ CNES.



Shoring of timber pillars for subsequent underpinning.



#### Antigua Catedral Santa María, Cartagena, Spain UTE TEATRO ROMANO







Superslim modular system to form structures that embrace and laterally support the cathedral's pillars. Also designed Kwikstage shoring system on portico support for vault shoring.





#### Ascó Castle, Tarragona , Spain RÉCOP











#### Olmos de Pisuerga Church, Palencia

#### Herrera de Pisuerga Chapel, Palencia





#### Church vault



#### Post Office Building, Huesca EXTRACO

Vilaboa sewage treatment plant, Pontevedra











#### Alqueria del Moro, Valencia, Spain EMR











#### Avd. Aureliano San Román, Oviedo, Spain COMUNIDAD DE PROPIETARIOS







# Baños de