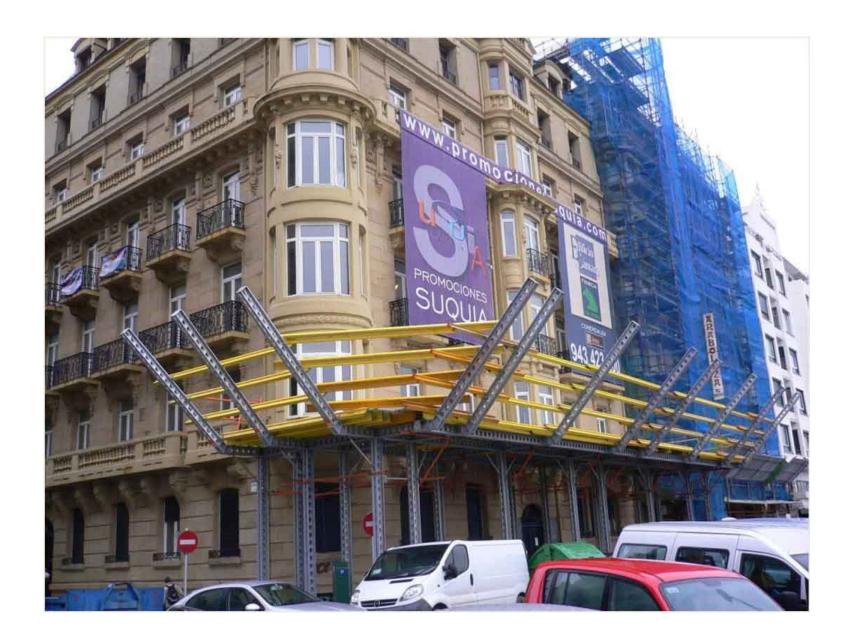

possible to create any structure for load stabilisation.



#### Santa Barbara Castle, Alicante, Spain









# Monastery Melón, Orense, Spain COPASA









#### Dome Church Pedro Muñoz, C. Real, Spa MCYE **RAFAEL GÓMEZ GALDÓN**









#### Church in Malaguilla, Guadalajara, Spain INCYE CNES. CASTILLO JABARDO









#### Monastery Nogal de las Huertas, Palencia, Spain SOPSA









# Canopy & Platforms

# Working platform, León Cathedral, Spain ESOCA













# Working platform, León Cathedral, Spain ESOCA





Work platform supported on restoration brackets.



# Work platform at the Roman Theatre Museum, Cartagena, Spain UTE TEATRO ROMANO





#### Work platform in Edif. de la Diputación, Alicante, Spain MAYBE







#### Chamber Building, San Sebastián, Spain SUQUÍA









## Príncipe, A Coruña IDI SA

#### Bravo Murillo, Madrid ARRIBAS GOZALO





Canopy for the placement of construction site huts in limited spaces, allowing pedestrians to pass through.