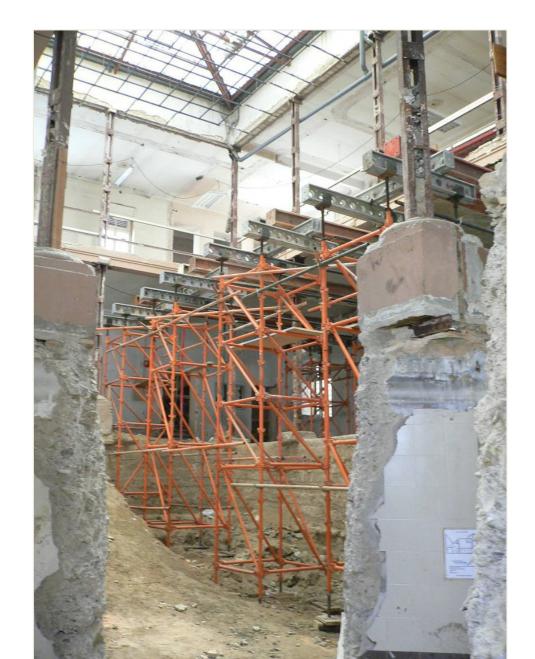

n of the structure avoids the use of anchors due to the degree of protection of the tower.



# CaixaForum Building, Madrid, Spain FERROVIAL













# Shoring

# Museum of Traditional Arts, Madrid, Spain ORTIZ CNES.



Shoring of timber pillars for subsequent underpinning.



#### Antigua Catedral Santa María, Cartagena, Spain UTE TEATRO ROMANO







Superslim modular system to form structures that embrace and laterally support the cathedral's pillars. Also designed Kwikstage shoring system on portico support for vault shoring.





#### Ascó Castle, Tarragona , Spain RÉCOP











#### Olmos de Pisuerga Church, Palencia

#### Herrera de Pisuerga Chapel, Palencia





#### Church vault



#### Post Office Building, Huesca EXTRACO

Vilaboa sewage treatment plant, Pontevedra











#### Alqueria del Moro, Valencia, Spain EMR











#### Avd. Aureliano San Román, Oviedo, Spain COMUNIDAD DE PROPIETARIOS







# Baños de Montemayor, Cáceres, Spain ALONSO JIMÉNEZ









# Av. De la Marina 13, A Coruña, Spain ATICORUÑA







# Hamlet Sarrionaindia, Sarria, Spain TRABAJOS ESPECIALES ZUT









# Fontelonga Gate, Ferrol, Spain VARELA VILLAMOR







Structure with Superslim beams for shoring of slopes at risk of landslides. Thanks to the versatility of the Superslim meccano, it is possible to create any structure for load stabilisation.



#### Santa Barbara Castle, Alicante, Spain









# Monastery Melón, Orense, Spain COPASA









#### Dome Church Pedro Muñoz, C. Real, Spa MCYE **RAFAEL GÓMEZ GALDÓN**









#### Church in Malaguilla, Guadalajara, Sp