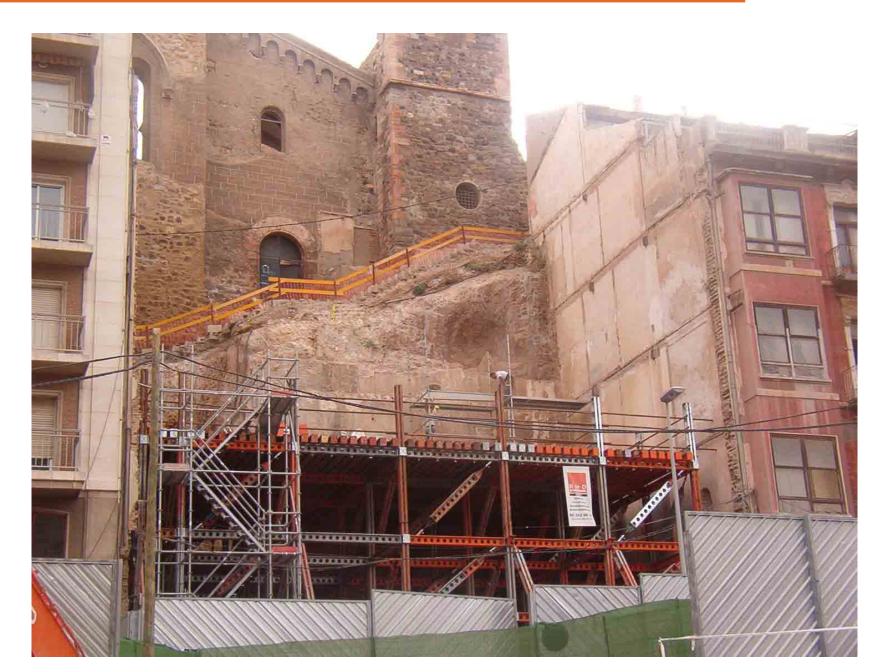

Structure with Superslim beams for shoring of slopes at risk of landslides. Thanks to the versatility of the Superslim meccano, it is possible to create any structure for load stabilisation.



#### Santa Barbara Castle, Alicante, Spain









# Monastery Melón, Orense, Spain COPASA









#### Dome Church Pedro Muñoz, C. Real, Spa MCYE **RAFAEL GÓMEZ GALDÓN**









#### Church in Malaguilla, Guadalajara, Spain INCYE CNES. CASTILLO JABARDO









#### Monastery Nogal de las Huertas, Palencia, Spain SOPSA









# Canopy & Platforms

# Working platform, León Cathedral, Spain ESOCA













# Working platform, León Cathedral, Spain ESOCA





Work platform supported on restoration brackets.



# Work platform at the Roman Theatre Museum, Cartagena, Spain UTE TEATRO ROMANO





#### Work platform in Edif. de la Diputación, Alicante, Spain MAYBE







#### Chamber Building, San Sebastián, Spain SUQUÍA









## Príncipe, A Coruña IDI SA

#### Bravo Murillo, Madrid ARRIBAS GOZALO





Canopy for the placement of construction site huts in limited spaces, allowing pedestrians to pass through.