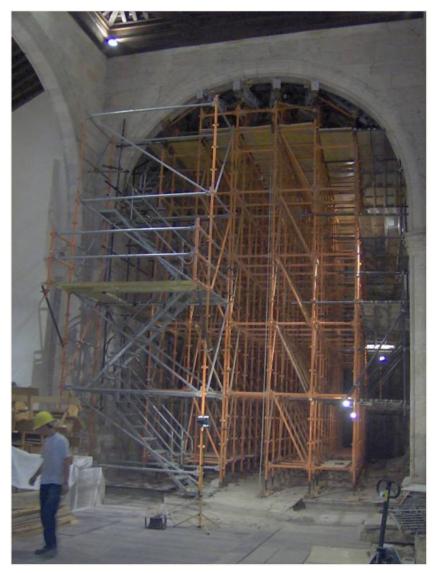

o support the thrust of the earth inside it and to enable its subsequent restoration. The design of the structure avoids the use of anchors due to the degree of protection of the tower.



# CaixaForum Building, Madrid, Spain FERROVIAL













# Shoring

# Museum of Traditional Arts, Madrid, Spain ORTIZ CNES.



Shoring of timber pillars for subsequent underpinning.



#### Antigua Catedral Santa María, Cartagena, Spain UTE TEATRO ROMANO







Superslim modular system to form structures that embrace and laterally support the cathedral's pillars. Also designed Kwikstage shoring system on portico support for vault shoring.





#### Ascó Castle, Tarragona , Spain RÉCOP











#### Olmos de Pisuerga Church, Palencia

#### Herrera de Pisuerga Chapel, Palencia





#### Church vault



#### Post Office Building, Huesca EXTRACO

Vilaboa sewage treatment plant, Pontevedra











#### Alqueria del Moro, Valencia, Spain EMR











#### Avd. Aureliano San Román, Oviedo, Spain COMUNIDAD DE PROPIETARIOS







# Baños de Montemayor, Cáceres, Spain ALONSO JIMÉNEZ









# Av. De la Marina 13, A Coruña, Spain ATICORUÑA







# Hamlet Sarrionaindia, Sarria, Spain TRABAJOS ESPECIALES ZUT









# Fontelonga Gate, Ferrol, Spain VARELA VILLAMOR







Structure with Superslim beams for shoring of slopes at risk of landslides. Thanks to the versatility of the Superslim meccano, it is possible to create any structure for load stabilisation.



#### Santa Barbara Castle, Alicante, Spain









# Monastery Melón, Orense, Spain COPASA









#### Dome Church Pedro Muñoz