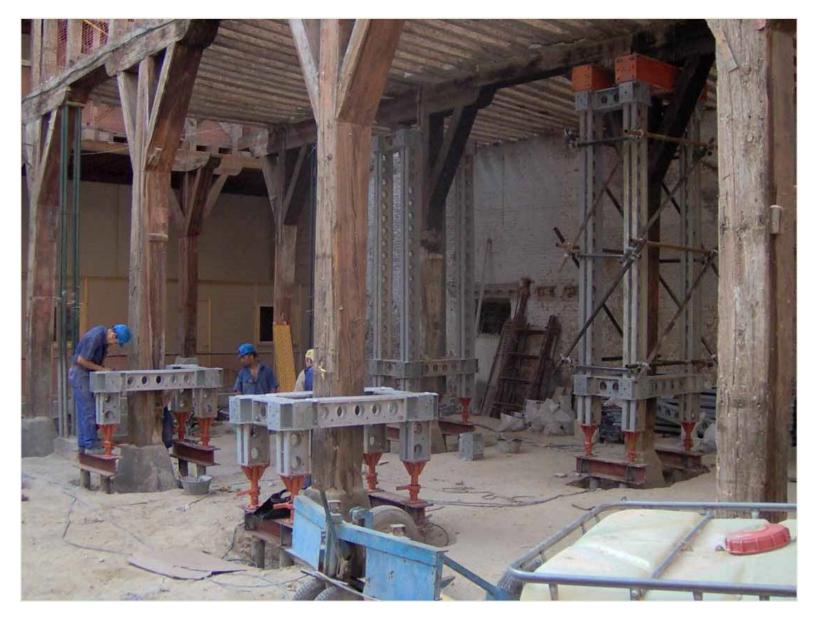

# Museum of Traditional Arts, Madrid, Spain ORTIZ CNES.

Shoring of timber pillars for subsequent underpinning.