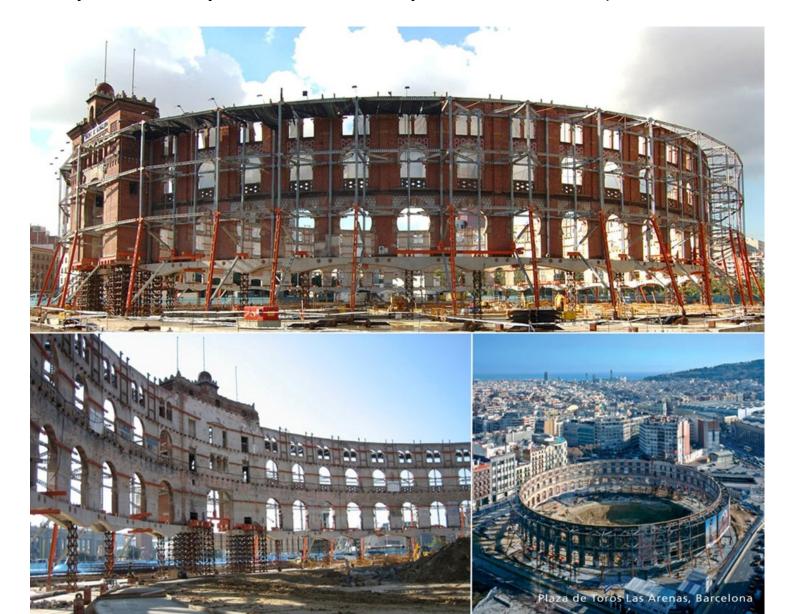

#### Shopping Centre "Las Arenas", Barcelona, Spain DRAGADOS

Stabiliser made with Superslim and Megashor beams for the remodelling of the old Las Arenas Bullring. Its simple assembly and versatility allows us to meet any construction site requirements.