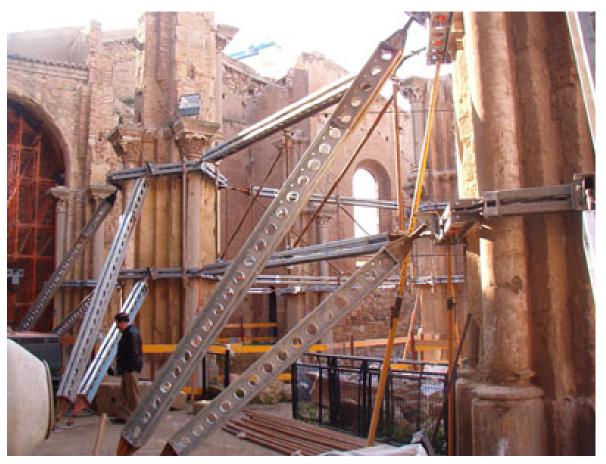

#### Antigua Catedral Santa María, Cartagena, Spain UTE TEATRO ROMANO

Superslim modular system to form structures that embrace and laterally support the cathedral's pillars. Also designed Kwikstage shoring system on portico support for vault shoring.