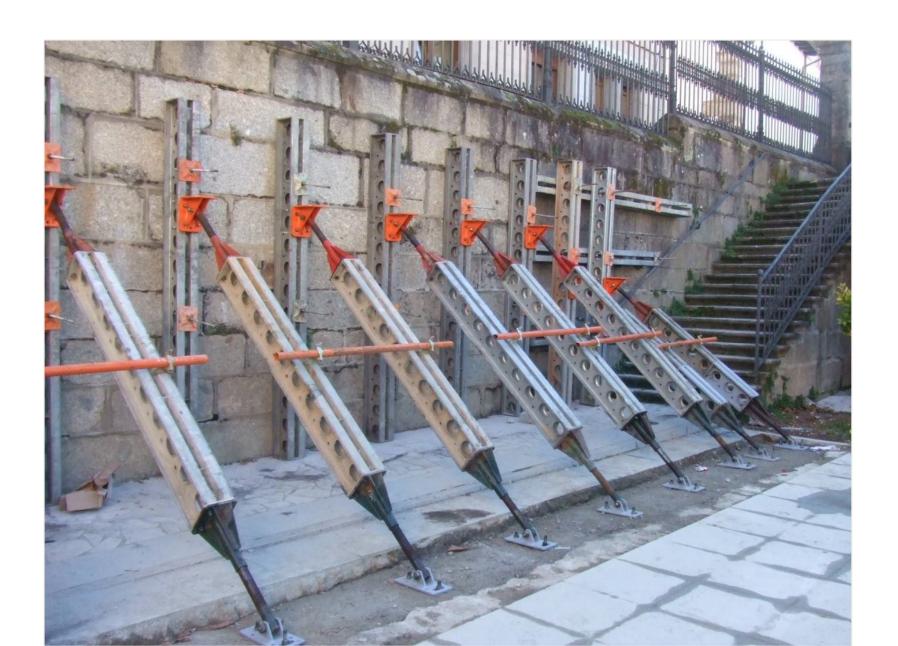

#### Shopping Centre "Las Arenas", Barcelona, Spain DRAGADOS

Stabiliser made with Superslim and Megashor beams for the remodelling of the old Las Arenas Bullring. Its simple assembly and versatility allows us to meet any construction site requirements.