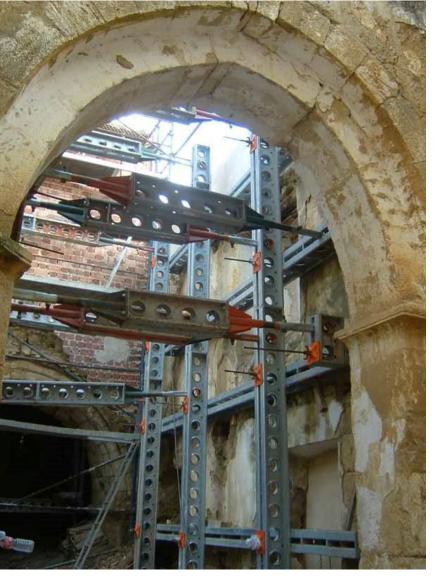

#### Antigua Catedral Santa María, Cartagena, Spain UTE TEATRO ROMANO

Superslim modular system to form structures that embrace and laterally support the cathedral's pillars. Also designed Kwikstage shoring system on portico support for vault shoring.