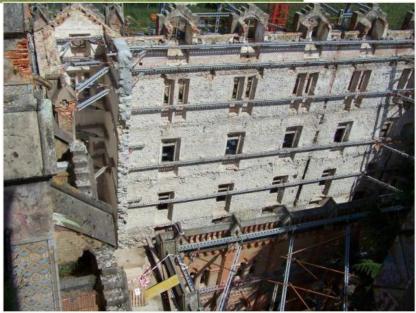

# **INCYE**





### REHABILITATION





# Façade Retentions

#### University of Comillas, Cantabria, Spain **ACCIONA- SACYR- EMILIO BOLADO**













#### Shopping Centre "Las Arenas", Barcelona, Spain DRAGADOS



Stabiliser made with Superslim and Megashor beams for the remodelling of the old Las Arenas Bullring. Its simple assembly and versatility allows us to meet any construction site requirements.



#### Plaza de España, Sevilla, Spain ALFIZ- DÍAZ CUBERO









# Monesterio Palace, Logroño, Spain CONTRATAS Y OBRAS









# Palace of Justice, Burgos, Spain DRAGADOS







#### Alcántara Palace, Soria, Spain JIXA









#### Castle in Torrejón de Velasco, Madrid, Spain CONDISA





#### Racó Tower, Morella, Spain LLOP PROYECTOS







Stabiliser made with Superslim beams to prevent the tower from collapsing, to support the thrust of the earth inside it and to enable its subsequent restoration. The design of the structure avo