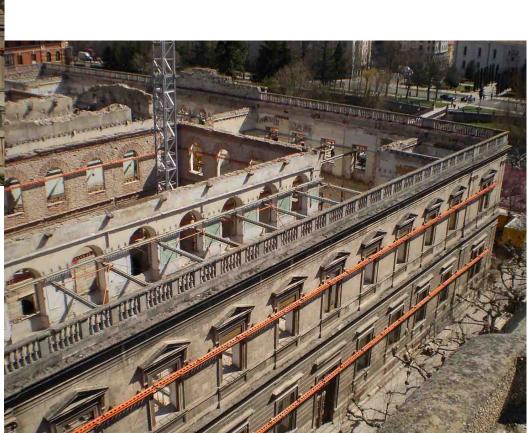

# **INCYE**





### REHABILITATION





# Façade Retentions

#### University of Comillas, Cantabria, Spain **ACCIONA- SACYR- EMILIO BOLADO**













#### Shopping Centre "Las Arenas", Barcelona, Spain DRAGADOS



Stabiliser made with Superslim and Megashor beams for the remodelling of the old Las Arenas Bullring. Its simple assembly and versatility allows us to meet any construction site requirements.



#### Plaza de España, Sevilla, Spain ALFIZ- DÍAZ CUBERO









# Monesterio Palace, Logroño, Spain CONTRATAS Y OBRAS









# Palace of Justice, Burgos, Spain DRAGADOS







#### Alcántara Palace, Soria, Spain JIXA









#### Castle in Torrejón de Velasco, Madrid, Spain CONDISA





#### Racó Tower, Morella, Spain LLOP PROYECTOS







Stabiliser made with Superslim beams to prevent the tower from collapsing, to support the thrust of the earth inside it and to enable its subsequent restoration. The design of the structure avoids the use of anchors due to the degree of protection of the tower.



# CaixaForum Building, Madrid, Spain FERROVIAL













# Shoring

# Museum of Traditional Arts, Madrid, Spain ORTIZ CNES.



Shoring of timber pillars for subsequent underpinning.



#### Antigua Catedral Santa María, Cartagena, Spain UTE TEATRO ROMANO







Superslim modular system to form structures that embrace and laterally support the cathedral's pillar