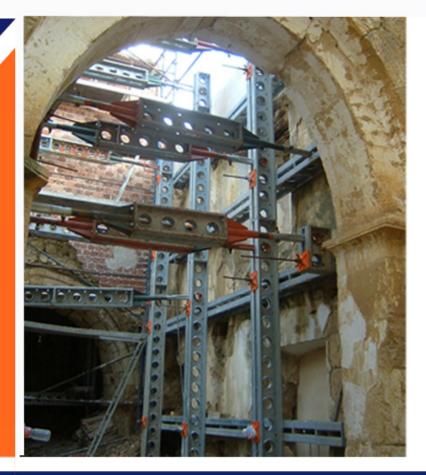

#### Antigua Catedral Santa María, Cartagena, Spain UTE TEATRO ROMANO

Superslim modular system to form structures that embrace and laterally support the cathedral's pillars. Also designed Kwikstage shoring system on portico support for vault shoring.