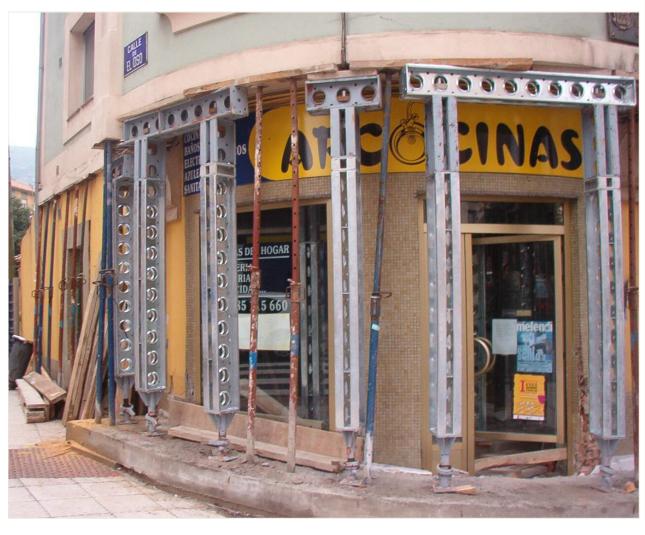

#### Bravo Murillo, Madrid ARRIBAS GOZALO

Canopy for the placement of construction site huts in limited spaces, allowing pedestrians to pass through.