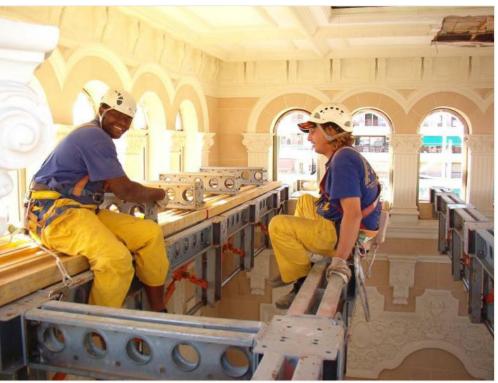

. Thanks to the versatility of the Superslim meccano, it is possible to create any structure for load stabilisation.



#### Santa Barbara Castle, Alicante, Spain









# Monastery Melón, Orense, Spain COPASA









#### Dome Church Pedro Muñoz, C. Real, Spa MCYE **RAFAEL GÓMEZ GALDÓN**









#### Church in Malaguilla, Guadalajara, Spain INCYE CNES. CASTILLO JABARDO









#### Monastery Nogal de las Huertas, Palencia, Spain SOPSA









# Canopy & Platforms

# Working platform, León Cathedral, Spain ESOCA













# Working platform, León Cathedral, Spain ESOCA





Work platform supported on restoration brackets.



# Work platform at the Roman Theatre Museum, Cartagena, Spain UTE TEATRO ROMANO





#### Work platform in Edif. de la Diputación, Alicante, Spain MAYBE







#### Chamber Building, San Sebastián, Spain SUQUÍA









## Príncipe, A Coruña IDI SA

#### Bravo Murillo, Madrid ARRIBAS GOZALO





Canopy for the placement of construction site huts in limited spaces, allowing pedestrians to pass through.