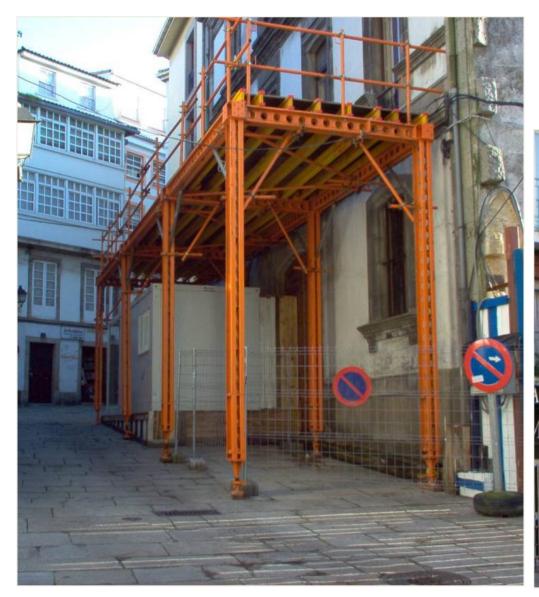

a Castle, Alicante, Spain









# Monastery Melón, Orense, Spain COPASA









#### Dome Church Pedro Muñoz, C. Real, Spa MCYE **RAFAEL GÓMEZ GALDÓN**









#### Church in Malaguilla, Guadalajara, Spain INCYE CNES. CASTILLO JABARDO









#### Monastery Nogal de las Huertas, Palencia, Spain SOPSA









# Canopy & Platforms

# Working platform, León Cathedral, Spain ESOCA













# Working platform, León Cathedral, Spain ESOCA





Work platform supported on restoration brackets.



# Work platform at the Roman Theatre Museum, Cartagena, Spain UTE TEATRO ROMANO





#### Work platform in Edif. de la Diputación, Alicante, Spain MAYBE







#### Chamber Building, San Sebastián, Spain SUQUÍA









## Príncipe, A Coruña IDI SA

#### Bravo Murillo, Madrid ARRIBAS GOZALO





Canopy for the placement of construction site huts in limited spaces, allowing pedestrians to pass through.