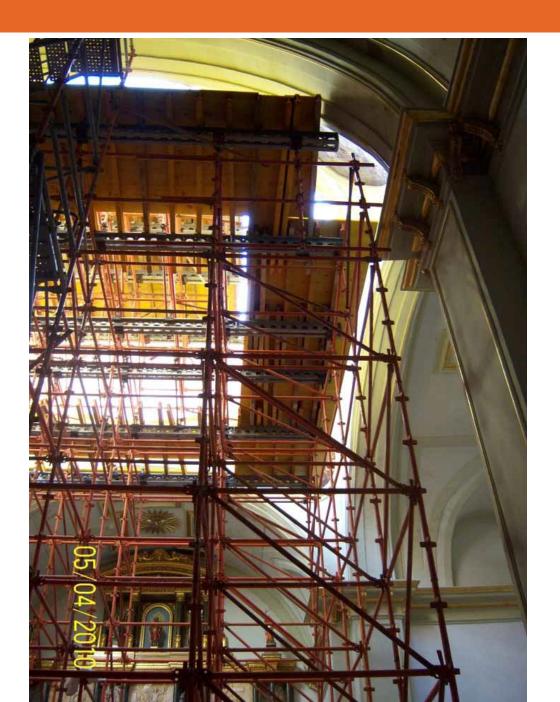

# Working platform, León Cathedral, Spain ESOCA

# Working platform, León Cathedral, Spain ESOCA

Work platform supported on restoration brackets.