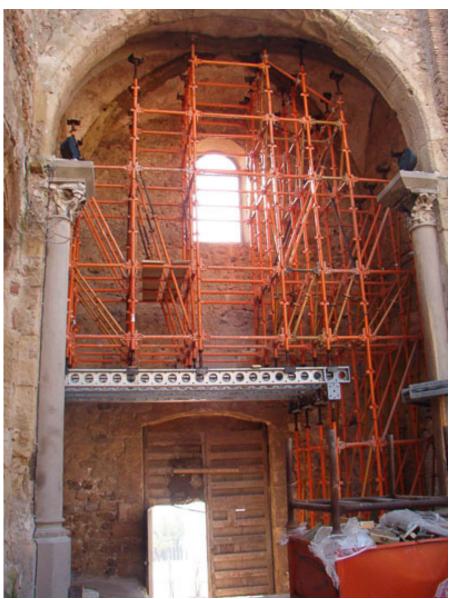

#### Antigua Catedral Santa María, Cartagena, Spain UTE TEATRO ROMANO

Superslim modular system to form structures that embrace and laterally support the cathedral's pillars. Also designed Kwikstage shoring system on portico support for vault shoring.