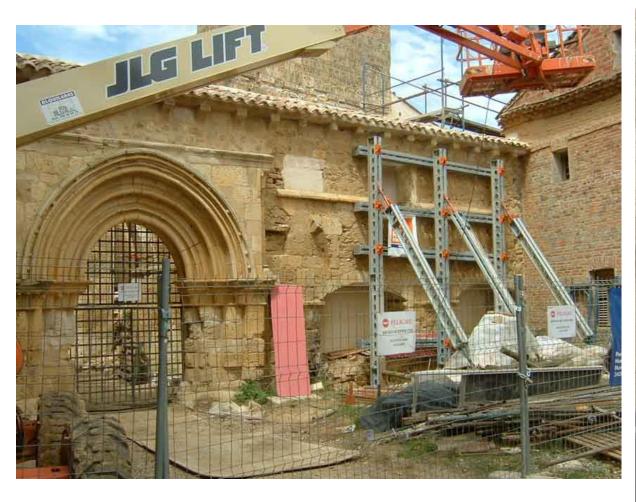

#### Antigua Catedral Santa María, Cartagena, Spain UTE TEATRO ROMANO

Superslim modular system to form structures that embrace and laterally support the cathedral's pillars. Also designed Kwikstage shoring system on portico support for vault shoring.