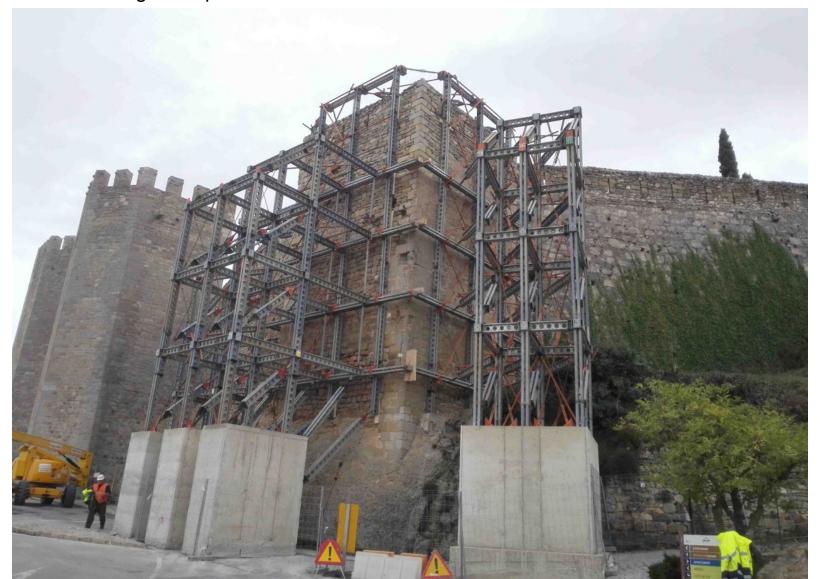

iliser made with Superslim and Megashor beams for the remodelling of the old Las Arenas Bullring. Its simple assembly and versatility allows us to meet any construction site requirements.



#### Plaza de España, Sevilla, Spain ALFIZ- DÍAZ CUBERO









# Monesterio Palace, Logroño, Spain CONTRATAS Y OBRAS









# Palace of Justice, Burgos, Spain DRAGADOS







#### Alcántara Palace, Soria, Spain JIXA









#### Castle in Torrejón de Velasco, Madrid, Spain CONDISA





#### Racó Tower, Morella, Spain LLOP PROYECTOS







Stabiliser made with Superslim beams to prevent the tower from collapsing, to support the thrust of the earth inside it and to enable its subsequent restoration. The design of the structure avoids the use of anchors due to the degree of protection of the tower.



# CaixaForum Building, Madrid, Spain FERROVIAL













# Shoring

# Museum of Traditional Arts, Madrid, Spain ORTIZ CNES.



Shoring of timber pillars for subsequent underpinning.



#### Antigua Catedral Santa María, Cartagena, Spain UTE TEATRO ROMANO







Superslim modular system to form structures that embrace and laterally support the cathedral's pillars. Also designed Kwikstage shoring system on portico support for vault shoring.





#### Ascó Castle, Tarragona , Spain RÉCOP











#### Olmos de Pisuerga Church, Palencia

#### Herrera de Pisuerga Chapel, Palencia





#### Church vault



#### Post Office Building, Huesca EXTRACO

Vilaboa sewage treatment plant, Pontevedra











#### Alqueria del Moro, Valencia, Spain EMR











#### Avd. Aureliano San Román, Ov