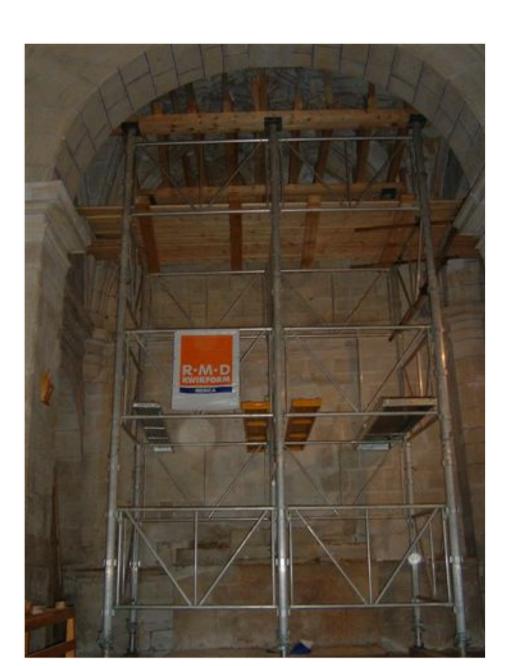

er from collapsing, to support the thrust of the earth inside it and to enable its subsequent restoration. The design of the structure avoids the use of anchors due to the degree of protection of the tower.



# CaixaForum Building, Madrid, Spain FERROVIAL













# Shoring

# Museum of Traditional Arts, Madrid, Spain ORTIZ CNES.



Shoring of timber pillars for subsequent underpinning.



#### Antigua Catedral Santa María, Cartagena, Spain UTE TEATRO ROMANO







Superslim modular system to form structures that embrace and laterally support the cathedral's pillars. Also designed Kwikstage shoring system on portico support for vault shoring.





#### Ascó Castle, Tarragona , Spain RÉCOP











#### Olmos de Pisuerga Church, Palencia

#### Herrera de Pisuerga Chapel, Palencia





#### Church vault



#### Post Office Building, Huesca EXTRACO

Vilaboa sewage treatment plant, Pontevedra











#### Alqueria del Moro, Valencia, Spain EMR











#### Avd. Aureliano San Román, Oviedo, Spain COMUNIDAD DE PROPIETARIOS







# Baños de Montemayor, Cáceres, Spain ALONSO JIMÉNEZ









# Av. De la Marina 13, A Coruña, Spain ATICORUÑA







# Hamlet Sarrionaindia, Sarria, Spain TRABAJOS ESPECIALES ZUT









# Fontelonga Gate, Ferrol, Spain VARELA VILLAMOR







Structure with Superslim beams for shoring of slopes at risk of landslides. Thanks to the versatility of the Superslim meccano, it is possible to create any structure for load stabilisation.



#### Santa Barbara Castle, Alicante, Spain









# Monastery Melón, Orense, Spain COPASA









#### Do