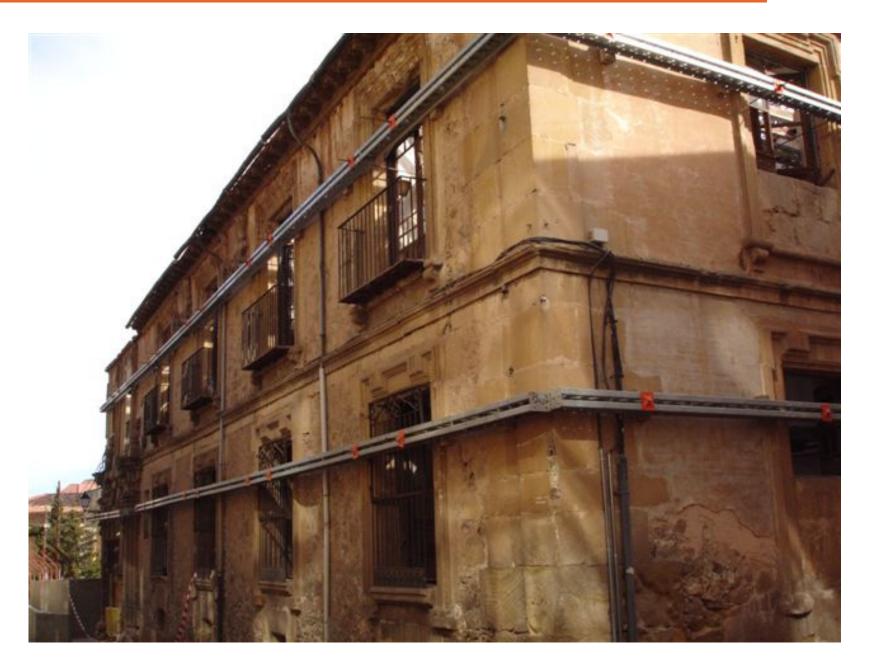

# **INCYE**





### REHABILITATION





# Façade Retentions

#### University of Comillas, Cantabria, Spain **ACCIONA- SACYR- EMILIO BOLADO**













#### Shopping Centre "Las Arenas", Barcelona, Spain DRAGADOS



Stabiliser made with Superslim and Megashor beams for the remodelling of the old Las Arenas Bullring. Its simple assembly and versatility allows us to meet any construction site requirements.



#### Plaza de España, Sevilla, Spain ALFIZ- DÍAZ CUBERO









# Monesterio Palace, Logroño, Spain CONTRATAS Y OBRAS









# Palace of Justice, Burgos, Spain DRAGADOS







#### Alcántara Palace, Soria, Spain JIXA









#### Castle in Torrejón de Velasco, Madrid, Spain CONDISA





#### Racó Tower, Morella, Spain LLOP PROYECTOS







Stabiliser made with Superslim beams to prevent the tower from collapsing, to support the thrust of the earth inside it and to enable its subsequent restoration. The design of the structure avoids the use of anchors due to the degree of protection of the tower.



# CaixaForum Building, Madrid, Spain FERROVIAL













# Shoring

# Museum of Traditional Arts, Madrid, Spain ORTIZ CNES.



Shoring of timber pillars for subsequent underpinning.



#### Antigua Catedral Santa María, Cartagena, Spain UTE TEATRO ROMANO







Superslim modular system to form structures that embrace and laterally support the cathedral's pillars. Also designed Kwikstage shoring system on porti