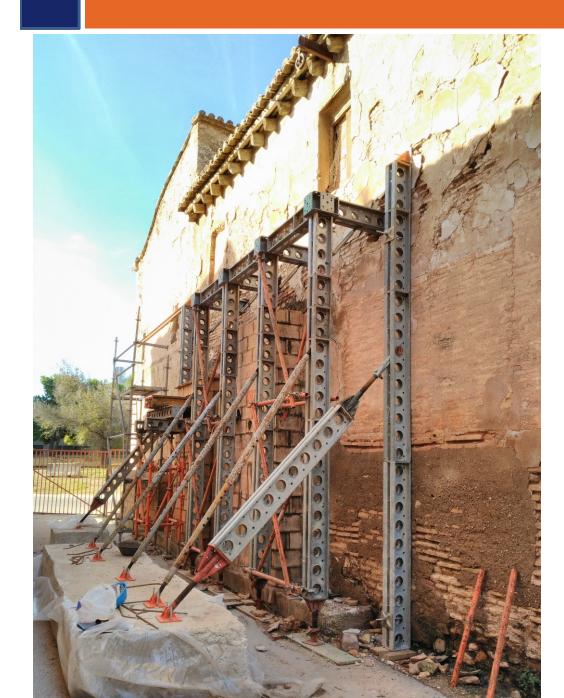

degree of protection of the tower.



# CaixaForum Building, Madrid, Spain FERROVIAL













# Shoring

# Museum of Traditional Arts, Madrid, Spain ORTIZ CNES.



Shoring of timber pillars for subsequent underpinning.



#### Antigua Catedral Santa María, Cartagena, Spain UTE TEATRO ROMANO







Superslim modular system to form structures that embrace and laterally support the cathedral's pillars. Also designed Kwikstage shoring system on portico support for vault shoring.





#### Ascó Castle, Tarragona , Spain RÉCOP











#### Olmos de Pisuerga Church, Palencia

#### Herrera de Pisuerga Chapel, Palencia





#### Church vault



#### Post Office Building, Huesca EXTRACO

Vilaboa sewage treatment plant, Pontevedra











#### Alqueria del Moro, Valencia, Spain EMR











#### Avd. Aureliano San Román, Oviedo, Spain COMUNIDAD DE PROPIETARIOS







# Baños de Montemayor, Cáceres, Spain ALONSO JIMÉNEZ









# Av. De la Marina 13, A Coruña, Spain ATICORUÑA







# Hamlet Sarrionaindia, Sarria, Spain TRABAJOS ESPECIALES ZUT









# Fontelonga Gate, Ferrol, Spain VARELA VILLAMOR







Structure with Superslim beams for shoring of slopes at risk of landslides. Thanks to the versatility of the Superslim meccano, it is possible to create any structure for load stabilisation.



#### Santa Barbara Castle, Alicante, Spain









# Monastery Melón, Orense, Spain COPASA









#### Dome Church Pedro Muñoz, C. Real, Spa MCYE **RAFAEL GÓMEZ GALDÓN**









#### Church in Malaguilla, Guadalajara, Spain INCYE CNES. CASTILLO JABARDO









#### Monaster