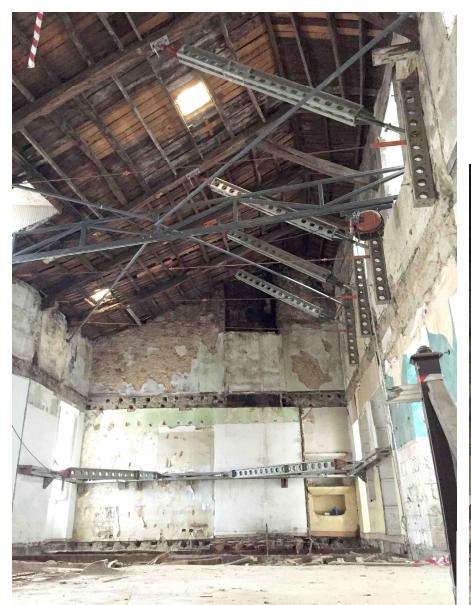

# Museum of Traditional Arts, Madrid, Spain ORTIZ CNES.

Shoring of timber pillars for subsequent underpinning.

#### Antigua Catedral Santa María, Cartagena, Spain UTE TEATRO ROMANO

Superslim modular system to form structures that embrace and laterally support the cathedral's pillars. Also designed Kwikstage shoring system on portico support for vault shoring.