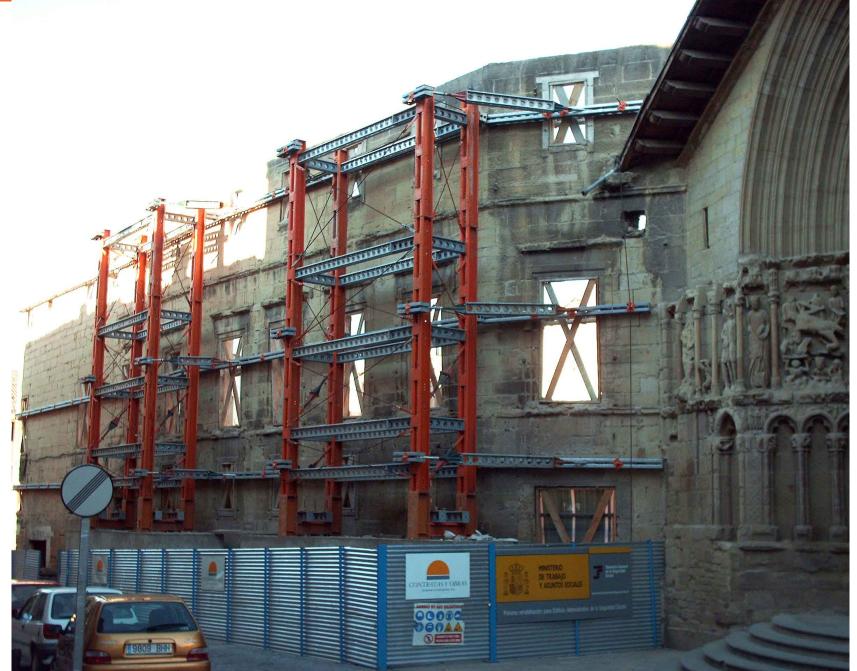

# **INCYE**





### REHABILITATION





# Façade Retentions

#### University of Comillas, Cantabria, Spain **ACCIONA- SACYR- EMILIO BOLADO**













#### Shopping Centre "Las Arenas", Barcelona, Spain DRAGADOS



Stabiliser made with Superslim and Megashor beams for the remodelling of the old Las Arenas Bullring. Its simple assembly and versatility allows us to meet any construction site requirements.



#### Plaza de España, Sevilla, Spain ALFIZ- DÍAZ CUBERO









# Monesterio Palace, Logroño, Spain CONTRATAS Y OBRAS









# Palace of Justice, Burgos, Spain DRAGADOS







#### Alcántara Palace, Soria, Spain JIXA









#### Castle in Torrejón de Velasco, Madrid, Spain CONDISA





#### Racó Tower, Morella, Spain LLOP PROYECTOS







Stabiliser made with Superslim beams to prevent the tower from collapsing, to support the thrust of the earth inside it and to enable its subsequent restoration. The design of the structure avoids the use of anchors due to the degree of protection of the tower.



# CaixaForum Building, Madrid, Spain FERROVIAL













# Shoring

# Museum of Traditional Arts, Madrid, Spain ORTIZ CNES.



Shoring of timber pillars for subsequent underpinning.



#### Antigua Catedral Santa María, Cartagena, Spain UTE TEATRO ROMANO







Superslim modular system to form structures that e