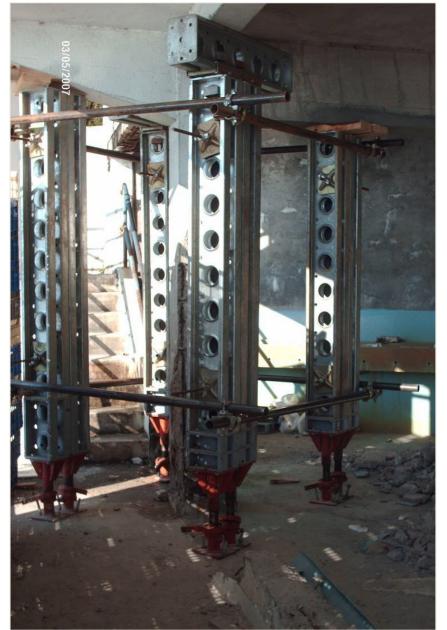

of the structure avoids the use of anchors due to the degree of protection of the tower.



# CaixaForum Building, Madrid, Spain FERROVIAL













# Shoring

# Museum of Traditional Arts, Madrid, Spain ORTIZ CNES.



Shoring of timber pillars for subsequent underpinning.



#### Antigua Catedral Santa María, Cartagena, Spain UTE TEATRO ROMANO







Superslim modular system to form structures that embrace and laterally support the cathedral's pillars. Also designed Kwikstage shoring system on portico support for vault shoring.





#### Ascó Castle, Tarragona , Spain RÉCOP











#### Olmos de Pisuerga Church, Palencia

#### Herrera de Pisuerga Chapel, Palencia





#### Church vault



#### Post Office Building, Huesca EXTRACO

Vilaboa sewage treatment plant, Pontevedra











#### Alqueria del Moro, Valencia, Spain EMR











#### Avd. Aureliano San Román, Oviedo, Spain COMUNIDAD DE PROPIETARIOS







# Baños de Montemayor, Cáceres, Spain ALONSO JIMÉNEZ









# Av. De la Marina 13, A Coruña, Spain ATICORUÑA







# Hamlet Sarrionaindia, Sarria, Spain TRABAJOS ESPECIALES ZUT









# Fontelonga Gate, Ferrol, Spain VARELA VILLAMOR







Structure with Superslim beams for shoring of slopes at risk of landslides. Thanks to the versatility of the Superslim meccano, it is possible to create any structure for load stabilisation.



#### Santa Barbara Castle, Alicante, Spain









# Monastery Melón, Orense, Spain COPASA









#### Dome Church Pedro Muñoz, C. Real, Spa MCYE **RAFAEL GÓMEZ GALDÓN**









#### Church in Malaguilla, Guadalajara, Spai