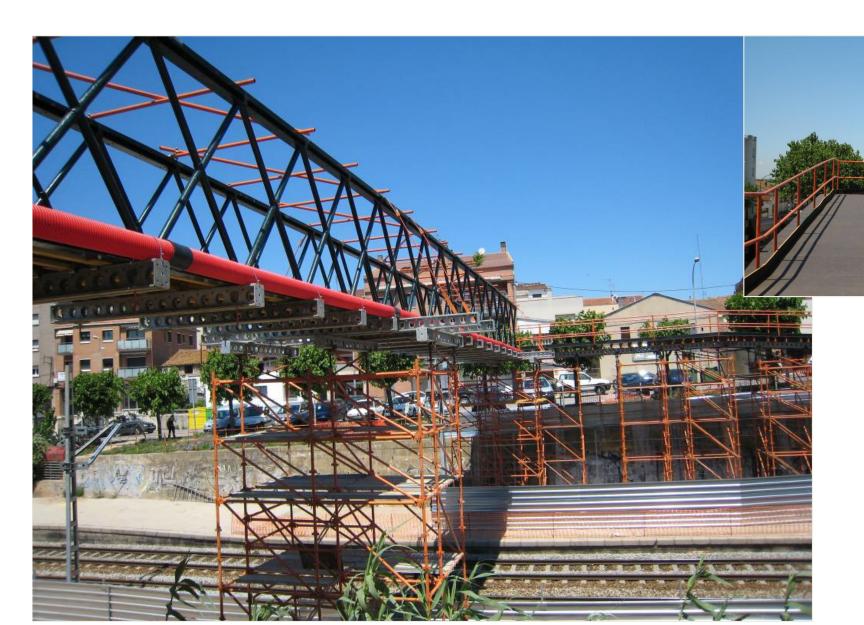

# Walkway over railway, Barcelona, Spain FERROVIAL

33 m long pedestrian footbridge made with H33 trusses and Kwistage shoring.