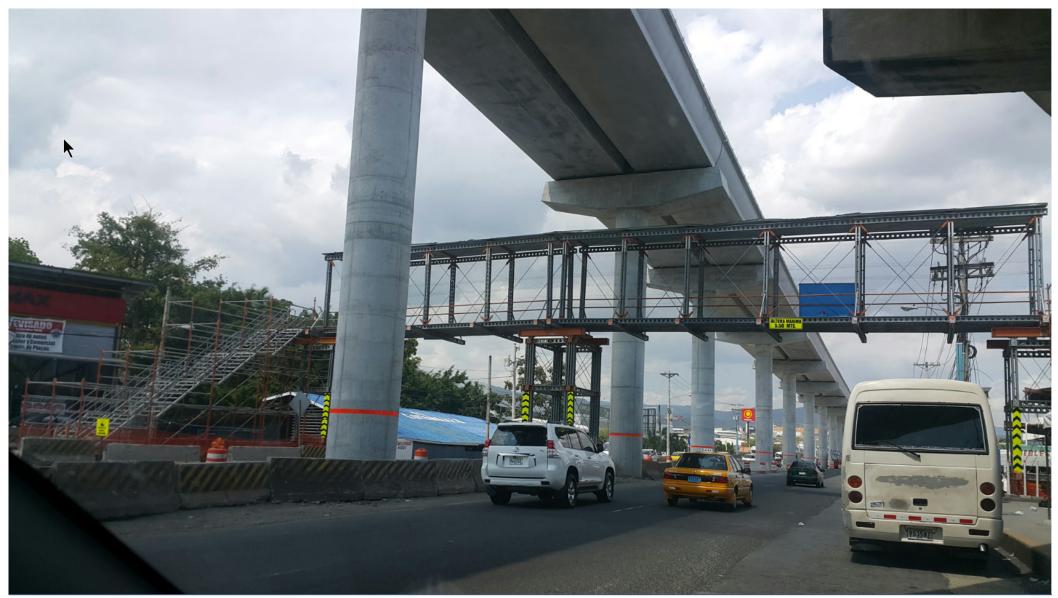

### San Antonio Walkway, Panama CONSORCIO L2 METRO

Walkway made with SUPERSLIM standard beams and accessories, with a total length of 35 m and an intermediate support. The supports (end and intermediate) are made with SUPERSLIM towers and the accesses are made with specially manufactured stair stringers on Kwikstage formwork.

### Walkway Las Mañanitas, Panamá CONSORCIO L2 METRO

Walkway made with SUPERSLIM standard beams and accessories, with a total length of 35 m and an intermediate support. The supports (end and intermediate) are made with SUPERSLIM towers and the accesses are made with specially manufactured stair stringers on Kwikstage formwork.