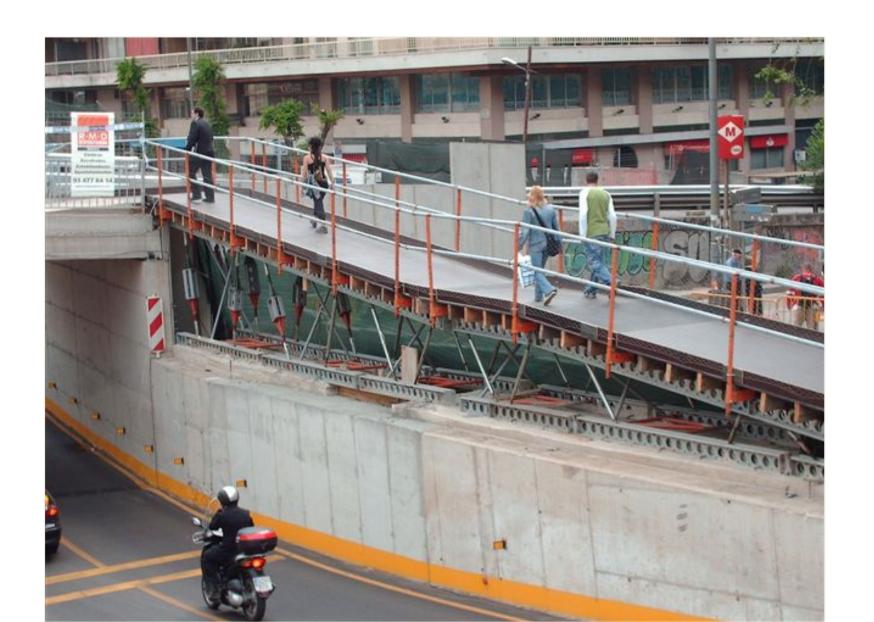

# Walkway over railway, Barcelona, Spain FERROVIAL

33 m long pedestrian footbridge made with H33 trusses and Kwistage shoring.