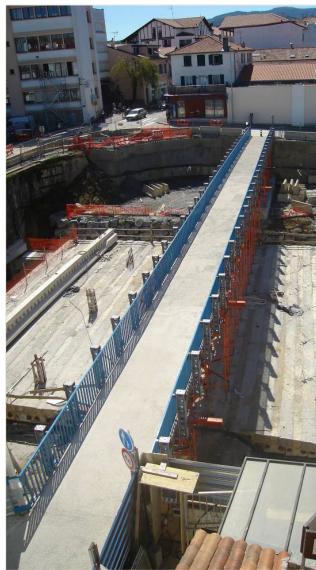

#### Walkway at Hendaya, France ALTUNA Y URÍA

Temporary pedestrian walkway made with Kwikstage metal formwork, 9 m RMD 340 metal profiles for the porticoed areas, Superslim metal beams and T-200 timber beams.