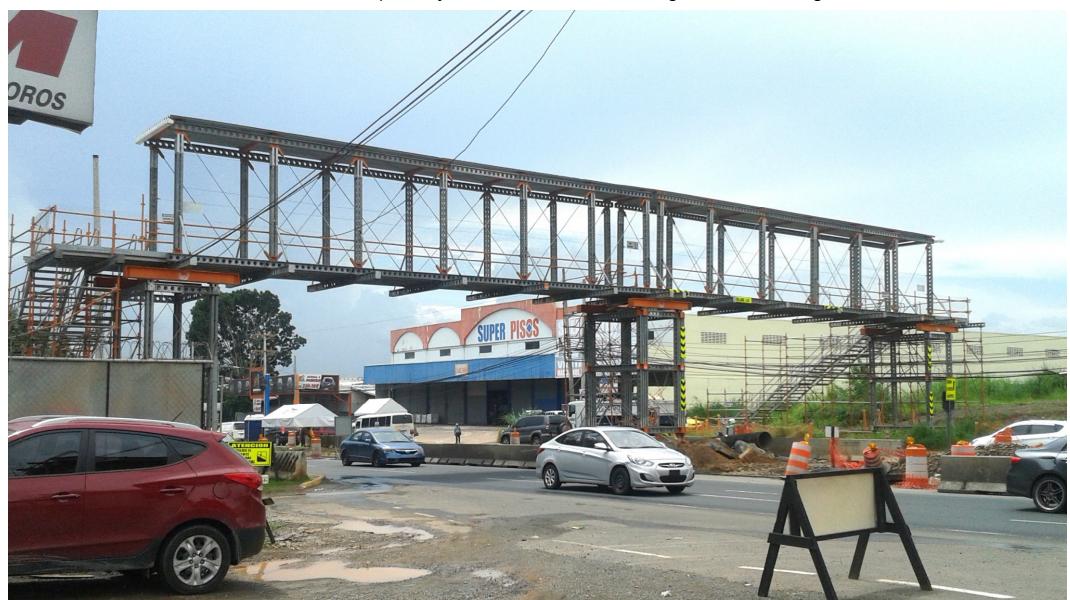

### San Antonio Walkway, Panama CONSORCIO L2 METRO

Walkway made with SUPERSLIM standard beams and accessories, with a total length of 35 m and an intermediate support. The supports (end and intermediate) are made with SUPERSLIM towers and the accesses are made with specially manufactured stair stringers on Kwikstage formwork.

### Walkway Las Mañanitas, Panamá CONSORCIO L2 METRO

Walkway made with SUPERSLIM standard beams and accessories, with a total length of 35 m and an intermediate support. The supports (end and intermediate) are made with SUPERSLIM towers and the accesses are made with specially manufactured stair stringers on Kwikstage formwork.