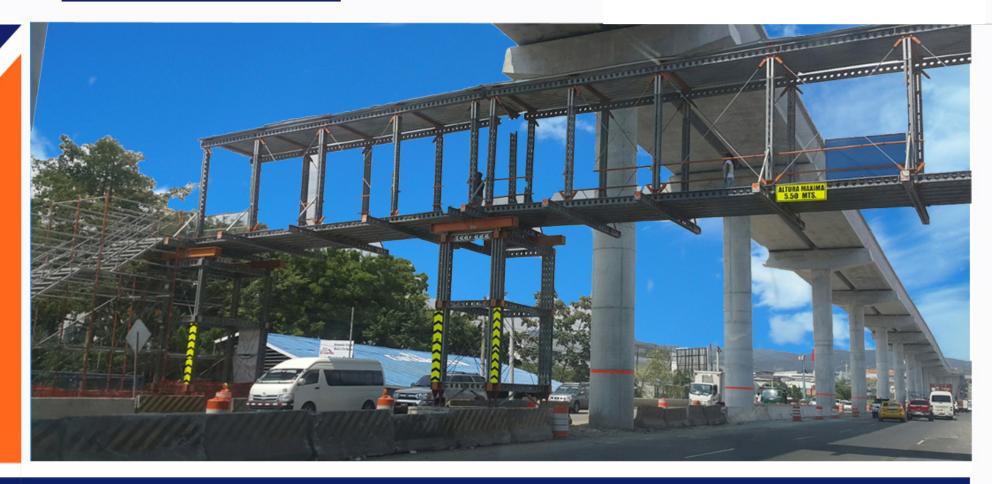

### San Antonio Walkway, Panama CONSORCIO L2 METRO

Walkway made with SUPERSLIM standard beams and accessories, with a total length of 35 m and an intermediate support. The supports (end and intermediate) are made with SUPERSLIM towers and the accesses are made with specially manufactured stair stringers on Kwikstage formwork.

### Walkway Las Mañanitas, Panamá CONSORCIO L2 METRO

Walkway made with SUPERSLIM standard beams and accessories, with a total length of 35 m and an intermediate support. The supports (end and intermediate) are made with SUPERSLIM towers and the accesses are made with specially manufactured stair stringers on Kwikstage formwork.