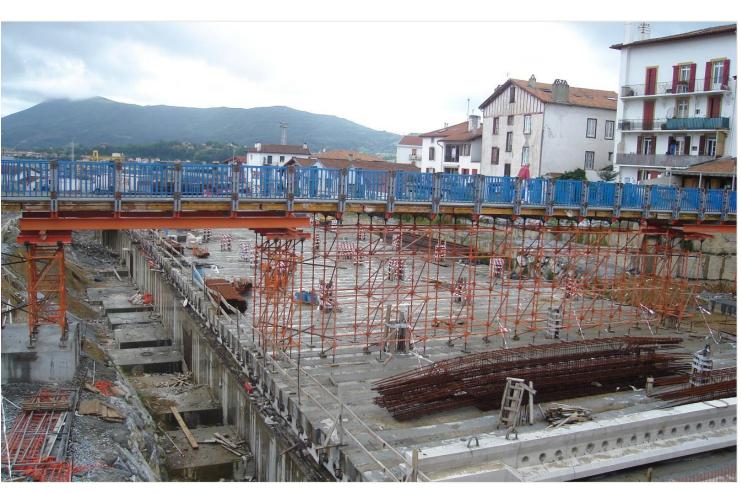

#### Walkway at Hendaya, France ALTUNA Y URÍA

Temporary pedestrian walkway made with Kwikstage metal formwork, 9 m RMD 340 metal profiles for the porticoed areas, Superslim metal beams and T-200 timber beams.